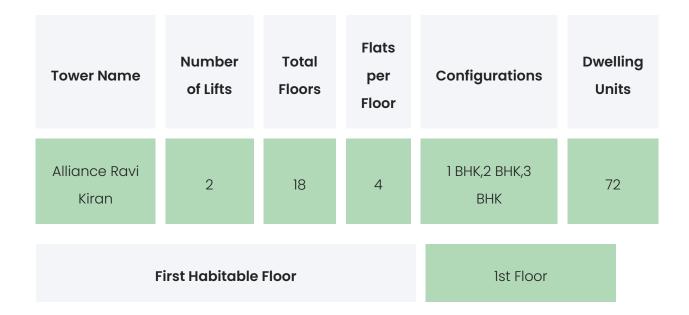

| Size       | Typography        |
|---------------------------------|------------|-------------------|
| Completed on 31st October, 2022 | 0.619 Acre | 1 ВНК,2 ВНК,3 ВНК |

#### **Project Amenities**

| Sports                 | Multipurpose Court,Jogging Track,Kids Play<br>Area,Gymnasium,Indoor Games Area |
|------------------------|--------------------------------------------------------------------------------|
| Leisure                | Yoga Room / Zone,Senior Citizen Zone,Sit-out<br>Area                           |
| Business & Hospitality | Clubhouse                                                                      |
| Eco Friendly Features  | Green Zone,Rain Water Harvesting,Landscaped<br>Gardens                         |

ALLIANCE RAVI KIRAN

### BUILDING LAYOUT



#### Services & Safety

• Security : Security System / CCTV,Intercom Facility,Video Door Phone

- Fire Safety : NA
- Sanitation : The surrounding area is clean. No presence of nalas /slums /gutters

/sewers

• Vertical Transportation : High Speed Elevators

ALLIANCE RAVI KIRAN

### FLAT INTERIORS



| Joinery, Fittings & Fixtures | Sanitary Fittings,Kitchen Platform,Light<br>Fittings,Stainless Steel Sink,Electrical Sockets /<br>Switch Boards |
|------------------------------|-----------------------------------------------------------------------------------------------------------------|
| Finishing                    | Laminated flush doors                                                                                           |
| HVAC Service                 | NA