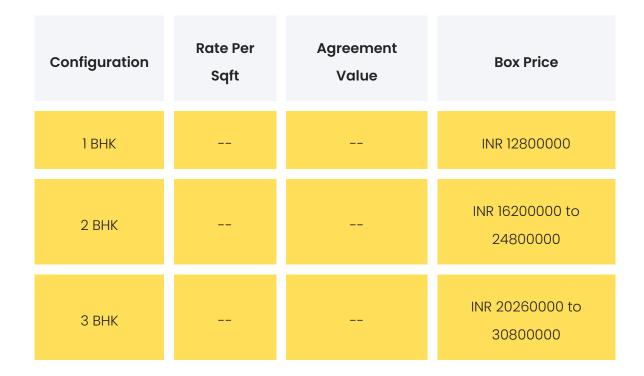

### **PROJECT & AMENITIES**

| Time Line                       | Size       | Typography        |
|---------------------------------|------------|-------------------|
| Completed on 31st October, 2022 | 0.619 Acre | 1 ВНК,2 ВНК,3 ВНК |