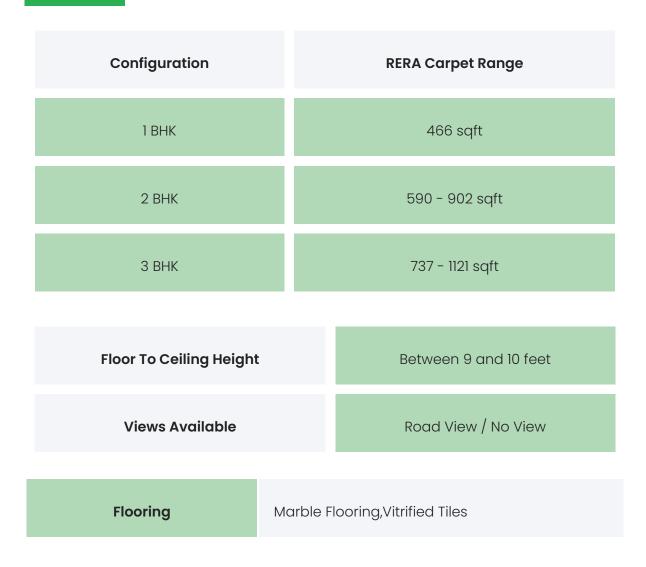

### **PROJECT & AMENITIES**

| Time Line                       | Size       | Typography        |
|---------------------------------|------------|-------------------|
| Completed on 31st October, 2022 | 0.619 Acre | 1 ВНК,2 ВНК,3 ВНК |